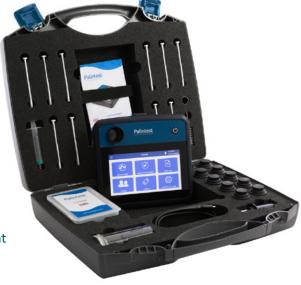

**Data retrieval** - Easy access to data via Palintest Connect

**Recycled Materials** – Case is made with recycled plastic

**Tablet Reagents** 

**Tubetest Liquid Reagents** 

Liquid Reagents

| Kit Contents                        | LUM7210<br>Lumiso Expert |
|-------------------------------------|--------------------------|
| Lumiso Expert Benchtop Instrument   | ✓                        |
| Dilution Tube                       | ✓                        |
| Syringe, Luer Slip, 10 mL           | ✓                        |
| Polishing Cloth                     | ✓                        |
| Test Tube Brush, 12 cm              | ✓                        |
| USB lead                            | ✓                        |
| Quick Start Guide                   | ✓                        |
| Absorbent cloth                     | ✓                        |
| Crush/Stir Rod                      | 10                       |
| Cap for 15 mL Vial                  | 10                       |
| 15 mL Snap Cap Vial                 | 10                       |
| Lumiso Expert recycled plastic case | <b>✓</b>                 |
| Reusable Reagent Box*               | <b>√</b>                 |