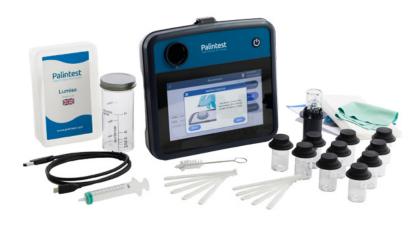

**Data retrieval** - Easy access to data via Palintest Connect

**Recycled Materials** – Case is made with recycled plastic

**Tablet Reagents** 

**Tubetest Liquid Reagents** 

Liquid Reagents

| Kit Contents                        | LUM7210<br>Lumiso Expert |
|-------------------------------------|--------------------------|
| Lumiso Expert Benchtop Instrument   | ✓                        |
| Dilution Tube                       | ✓                        |
| Syringe, Luer Slip, 10 mL           | ✓                        |
| Polishing Cloth                     | ✓                        |
| Test Tube Brush, 12 cm              | ✓                        |
| USB lead                            | ✓                        |
| Quick Start Guide                   | ✓                        |
| Absorbent cloth                     | ✓                        |
| Crush/Stir Rod                      | 10                       |
| Cap for 15 mL Vial                  | 10                       |
| 15 mL Snap Cap Vial                 | 10                       |
| Lumiso Expert recycled plastic case | <b>✓</b>                 |
| Reusable Reagent Box*               | <b>√</b>                 |